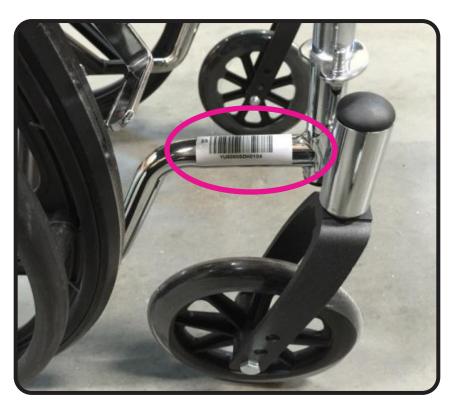

### An important note from

Many parts listed and/or pictured on this breakdown may appear to be identical to the part(s) required but may actually be different, due to slight dimensional changes.

Please verify that the serial number on your wheelchair corresponds with the serial number series denoted in the below parts list. The serial number is located on a sticker that is attached to the frame near the front wheel (see Figure 1).

#### SEE SERIAL NUMBER REFERENCE AT THE BOTTOM

| SERIAL NUMBER FOR REFERENCE |                                 |  |  |  |
|-----------------------------|---------------------------------|--|--|--|
| 5285\$                      | SN STARTING FROM: YH5285SNN0144 |  |  |  |