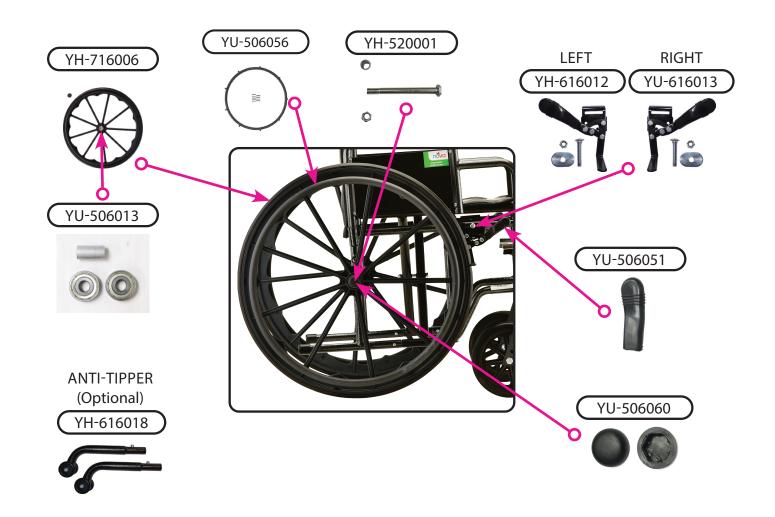

# Rear Wheel Assembly

|             | Item Number 5285S/5285SE/5286S/5286SE |      |
|-------------|---------------------------------------|------|
|             | 5285 Steel Wheelchair                 |      |
| nova        | SERIAL # BEGINNING WITH "YH"          |      |
| ITEM NUMBER | DESCRIPTION                           | UOM  |
| YH-616018   | ANTI-TIPPERS                          | PAIR |
| YU-506019   | ARM PAD DESK ARM WITH SCREWS          | EACH |
| YU-506052   | ARM PAD FULL LENGTH WITH SCREW        | EACH |
| YH-520001   | AXLE REAR                             | EACH |
| YU-506015   | AXLE SET FOR 8" WHEEL                 | SET  |
| YU-506013   | BEARING & SPACER SET FOR 24" W        | SET  |
| YU-506012   | BEARING & SPACER SET FOR 8" WHEEL     | SET  |
| YH-616012   | BRAKE LEFT                            | EACH |
| YH-616013   | BRAKE RIGHT                           | EACH |
| YU-506011   | CAP FOR FOOTREST (PAIR)               | PAIR |
| YH-5100LD1  | DESK ARM LEFT                         | EACH |

|             | Item Number 5285S/5285SE/5286S/5286SE               |      |  |
|-------------|-----------------------------------------------------|------|--|
|             | 5285 Steel Wheelchair  SERIAL # BEGINNING WITH "YH" |      |  |
|             |                                                     |      |  |
| ITEM NUMBER | DESCRIPTION                                         | UOM  |  |
| YH-5100RD1  | DESK ARM RIGHT                                      | EACH |  |
| W-7001      | ELEVATING LEG RESTS                                 | PAIR |  |
| YU-506003   | FOOT PLATE (PAIR)                                   | PAIR |  |
| YH-5000BK   | FOOTRESTS BLACK                                     | PAIR |  |
| YU-506045   | FORK FOR FRONT WHEEL                                | EACH |  |
| YH-5101LD1  | FULL ARM LEFT                                       | EACH |  |
| YH-5101RD1  | FULL ARM RIGHT                                      | EACH |  |
| YU-506039   | GRIP (PAIR)                                         | PAIR |  |
| YU-506056   | HAND RIM FOR 24" WHEEL                              | EACH |  |
| YU-506060   | HUB CAP FOR 24" WHEEL                               | PAIR |  |
| YU-516003   | PANEL LEFT FOR DESK                                 | EACH |  |
| YU-516004   | PANEL RIGHT FOR DESK                                | EACH |  |
| YH-616007   | PANEL LEFT FOR FULL ARM                             | EACH |  |
| YH-616008   | PANEL RIGHT FOR FULL ARM                            | EACH |  |
| YU-506054   | PLUG (PAIR) FOR FOOT REST                           | PAIR |  |
| YU-506048   | PLUG (PAIR) FOR FRAME                               | PAIR |  |
| YU-506024   | PIN (4PCS) FOR FOOTREST                             | SET  |  |
| YU-506046   | SCREW CENTER FOR CROSSBAR                           | EACH |  |
| YU-506055   | SCREW FOR ARM PAD                                   | PAIR |  |
| YU-506058   | SCREW FOR PANEL/SKIRT GUARD                         | PAIR |  |
| YU-506034   | SEAT BELT                                           | EACH |  |
| YU-506023   | SEAT GLIDE                                          | EACH |  |
| S5100SB     | SWIVEL BEARING (PAIR)                               | PAIR |  |
| YU-506051   | TIP FOR BRAKE                                       | EACH |  |
| YH-528501   | UPHOLSTERY BACK                                     | EACH |  |
| YH-528502   | UPHOLSTERY SEAT                                     | EACH |  |
| YU-506005   | WHEEL 8" FRONT                                      | EACH |  |
| YH-716006   | WHEEL REAR WITH CAP                                 | EACH |  |