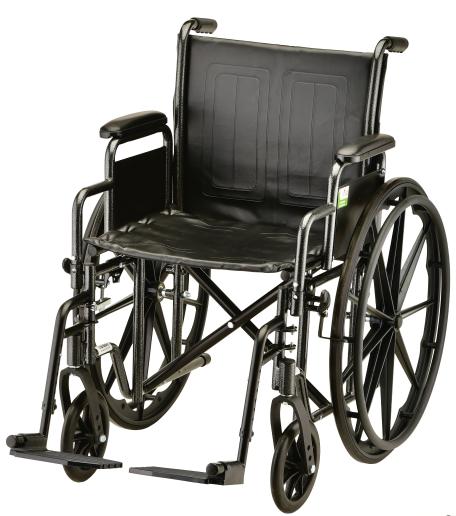

Parts Breakdown For models: 5285S, 5285SE, 5286S, 5286SE Serial # Starting "YH"



CARE • QUALITY • INNOVATION



THE **NOVA** PROMISE

**CONTACT US!** We're here to help



info@novajoy.com

1800 557 6682

novajoy.com

### An important note from



Many parts listed and/or pictured on this breakdown may appear to be identical to the part(s) required but may actually be different, due to slight dimensional changes.

Please verify that the serial number on your wheelchair corresponds with the serial number series denoted in the below parts list. The serial number is located on a sticker that is attached to the frame near the front wheel (see Figure 1).

If you need further assistance, please call our customer service team at (800) 557-6682.

#### Thank you!



Figure 1

## Main Body Components



### **Footrest & Lower Frame Components**



Front Wheel Assembly

#### SE