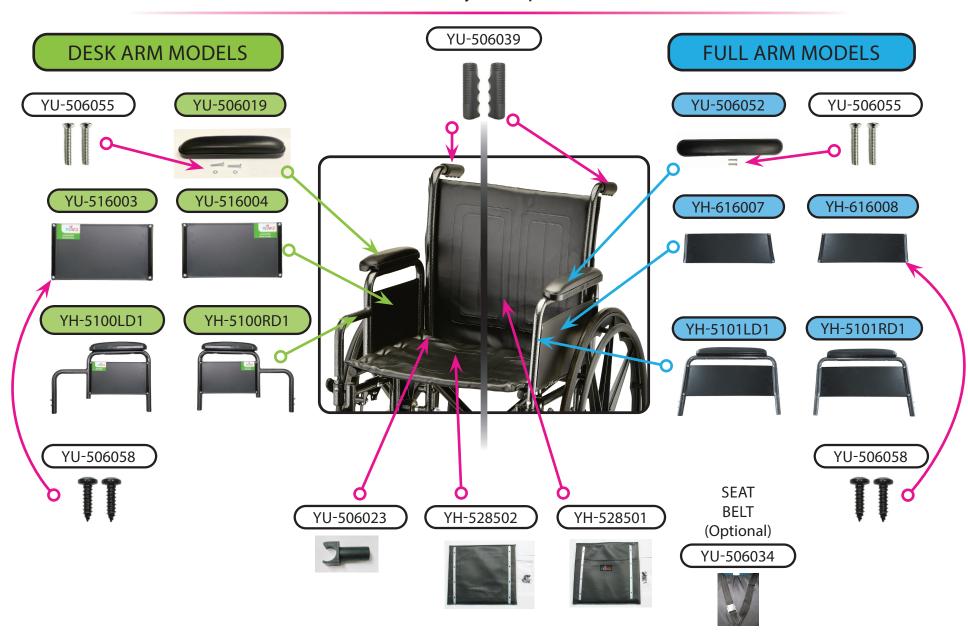

# Rear Wheel Assembly

|             | Item Number 5285S/5285SE/5286S/5286SE |      |
|-------------|---------------------------------------|------|
|             | 5285 Steel Wheelchair                 |      |
| nova        | SERIAL # BEGINNING WITH "YH"          |      |
| ITEM NUMBER | DESCRIPTION                           | UOM  |
| YH-616018   | ANTI-TIPPERS                          | PAIR |
| YU-506019   | ARM PAD DESK ARM WITH SCREWS          | EACH |
| YU-506052   | ARM PAD FULL LENGTH WITH SCREW        | EACH |
| YH-520001   | AXLE REAR                             | EACH |
| YU-506015   | AXLE SET FOR 8" WHEEL                 | SET  |
| YU-506013   | BEARING & SPACER SET FOR 24" W        | SET  |
| YU-506012   | BEARING & SPACER SET FOR 8" WHEEL     | SET  |
| YH-616012   | BRAKE LEFT                            | EACH |
| YH-616013   | BRAKE RIGHT                           | EACH |
| YU-506011   | CAP FOR FOOTREST (PAIR)               | PAIR |
| YH-5100LD1  | DESK ARM LEFT                         | EACH |

|             | Item Number 5285S/5285SE/5286S/5286SE               |      |  |
|-------------|-----------------------------------------------------|------|--|
|             | 5285 Steel Wheelchair  SERIAL # BEGINNING WITH "YH" |      |  |
|             |                                                     |      |  |
| ITEM NUMBER | DESCRIPTION                                         | UOM  |  |
| YH-5100RD1  | DESK ARM RIGHT                                      | EACH |  |
| W-7001      | ELEVATING LEG RESTS                                 | PAIR |  |
| YU-506003   | FOOT PLATE (PAIR)                                   | PAIR |  |
| YH-5000BK   | FOOTRESTS BLACK                                     | PAIR |  |
| YU-506045   | FORK FOR FRONT WHEEL                                | EACH |  |
| YH-5101LD1  | FULL ARM LEFT                                       | EACH |  |
| YH-5101RD1  | FULL ARM RIGHT                                      | EACH |  |
| YU-506039   | GRIP (PAIR)                                         | PAIR |  |
| YU-506056   | HAND RIM FOR 24" WHEEL                              | EACH |  |
| YU-506060   | HUB CAP FOR 24" WHEEL                               | PAIR |  |
| YU-516003   | PANEL LEFT FOR DESK                                 | EACH |  |
| YU-516004   | PANEL RIGHT FOR DESK                                | EACH |  |
| YH-616007   | PANEL LEFT FOR FULL ARM                             | EACH |  |
| YH-616008   | PANEL RIGHT FOR FULL ARM                            | EACH |  |
| YU-506054   | PLUG (PAIR) FOR FOOT REST                           | PAIR |  |
| YU-506048   | PLUG (PAIR) FOR FRAME                               | PAIR |  |
| YU-506024   | PIN (4PCS) FOR FOOTREST                             | SET  |  |
| YU-506046   | SCREW CENTER FOR CROSSBAR                           | EACH |  |
| YU-506055   | SCREW FOR ARM PAD                                   | PAIR |  |
| YU-506058   | SCREW FOR PANEL/SKIRT GUARD                         | PAIR |  |
| YU-506034   | SEAT BELT                                           | EACH |  |
| YU-506023   | SEAT GLIDE                                          | EACH |  |
| S5100SB     | SWIVEL BEARING (PAIR)                               | PAIR |  |
| YU-506051   | TIP FOR BRAKE                                       | EACH |  |
| YH-528501   | UPHOLSTERY BACK                                     | EACH |  |
| YH-528502   | UPHOLSTERY SEAT                                     | EACH |  |
| YU-506005   | WHEEL 8" FRONT                                      | EACH |  |
| YH-716006   | WHEEL REAR WITH CAP                                 | EACH |  |