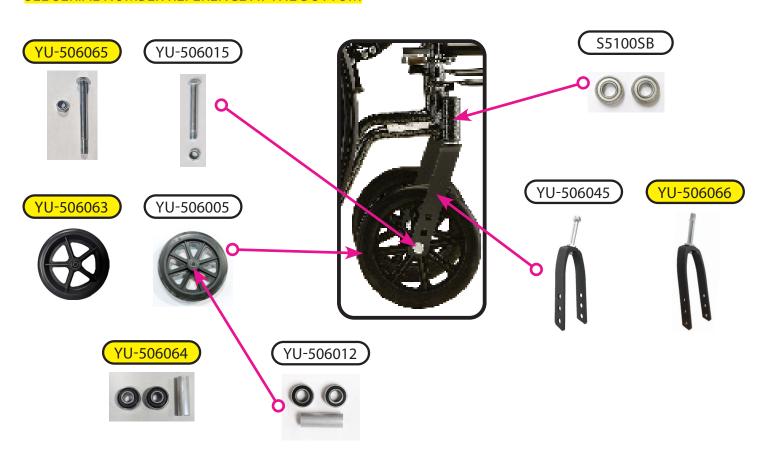

### **Footrest & Lower Frame Components**

Front Wheel Assembly

#### SEE SERIAL NUMBER REFERENCE AT THE BOTTOM

| ITEM NUMBER | DESCRIPTION                       | UOM  |
|-------------|-----------------------------------|------|
| YU-506065   | AXLE SET FOR 8"WHEEL              | SET  |
| YU-506064   | BEARING & SPACER SET FOR 8" WHEEL | SET  |
| YU-506066   | FORK FOR FRONT WHEEL              | EACH |
| YU-506063   | WHEEL 8" FRONT                    | EACH |