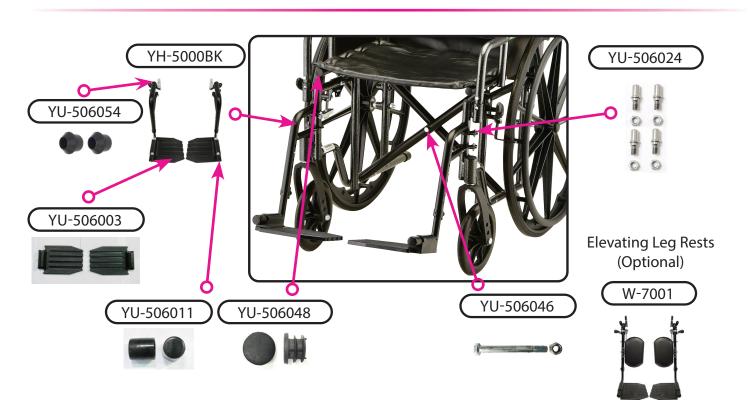

### **Footrest & Lower Frame Components**

Front Wheel Assembly

|             | Item Number 5285S/5285SE/5286S/5286SE               |      |  |
|-------------|-----------------------------------------------------|------|--|
|             | 5285 Steel Wheelchair  SERIAL # BEGINNING WITH "YH" |      |  |
|             |                                                     |      |  |
| ITEM NUMBER | DESCRIPTION                                         | UOM  |  |
| YH-5100RD1  | DESK ARM RIGHT                                      | EACH |  |
| W-7001      | ELEVATING LEG RESTS                                 | PAIR |  |
| YU-506003   | FOOT PLATE (PAIR)                                   | PAIR |  |
| YH-5000BK   | FOOTRESTS BLACK                                     | PAIR |  |
| YU-506045   | FORK FOR FRONT WHEEL                                | EACH |  |
| YH-5101LD1  | FULL ARM LEFT                                       | EACH |  |
| YH-5101RD1  | FULL ARM RIGHT                                      | EACH |  |
| YU-506039   | GRIP (PAIR)                                         | PAIR |  |
| YU-506056   | HAND RIM FOR 24" WHEEL                              | EACH |  |
| YU-506060   | HUB CAP FOR 24" WHEEL                               | PAIR |  |
| YU-516003   | PANEL LEFT FOR DESK                                 | EACH |  |
| YU-516004   | PANEL RIGHT FOR DESK                                | EACH |  |
| YH-616007   | PANEL LEFT FOR FULL ARM                             | EACH |  |
| YH-616008   | PANEL RIGHT FOR FULL ARM                            | EACH |  |
| YU-506054   | PLUG (PAIR) FOR FOOT REST                           | PAIR |  |
| YU-506048   | PLUG (PAIR) FOR FRAME                               | PAIR |  |
| YU-506024   | PIN (4PCS) FOR FOOTREST                             | SET  |  |
| YU-506046   | SCREW CENTER FOR CROSSBAR                           | EACH |  |
| YU-506055   | SCREW FOR ARM PAD                                   | PAIR |  |
| YU-506058   | SCREW FOR PANEL/SKIRT GUARD                         | PAIR |  |
| YU-506034   | SEAT BELT                                           | EACH |  |
| YU-506023   | SEAT GLIDE                                          | EACH |  |
| S5100SB     | SWIVEL BEARING (PAIR)                               | PAIR |  |
| YU-506051   | TIP FOR BRAKE                                       | EACH |  |
| YH-528501   | UPHOLSTERY BACK                                     | EACH |  |
| YH-528502   | UPHOLSTERY SEAT                                     | EACH |  |
| YU-506005   | WHEEL 8" FRONT                                      | EACH |  |
| YH-716006   | WHEEL REAR WITH CAP                                 | EACH |  |